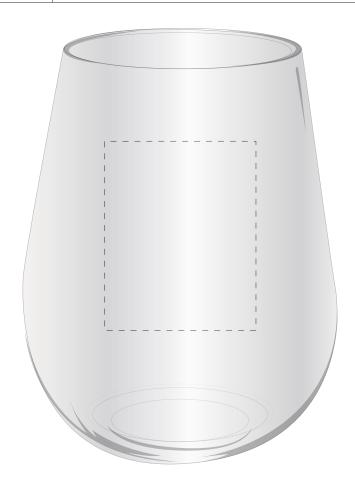

# S716 - Stemless Shatterproof Red Wine Glass

| Product Colour/s (Please specify product colour/s here) | Product Size<br>113mm H x 63mm dia.                         | Actual Print Size (Please specify actual print size here) |
|---------------------------------------------------------|-------------------------------------------------------------|-----------------------------------------------------------|
| Print colour/s (Please specify print colour/s here)     | Print Method  ☐ Pad Print: 40mm W x 50mm H (3 colours only) |                                                           |

## ARTWORK (100% approx.)

NEW/REPEAT ORDER/REDO/BACK ORDER

#### Disclaimer:

Colour proofs are to be used as a guide only.

Line drawing is for approximate print positional guide only.

Please familiarise yourself with the product prior to approving.

It is not intended to be an exact scale or detailed representation.